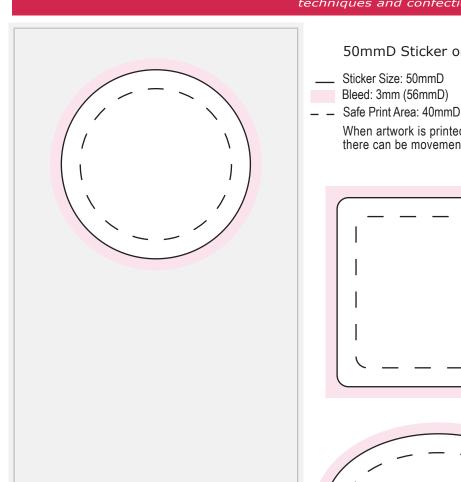

#### 50mmD Sticker on Cello 100%

- Sticker Size: 50mmD Bleed: 3mm (56mmD)
- When artwork is printed, there can be movement of up to 3mm

Image Impression Only

Or