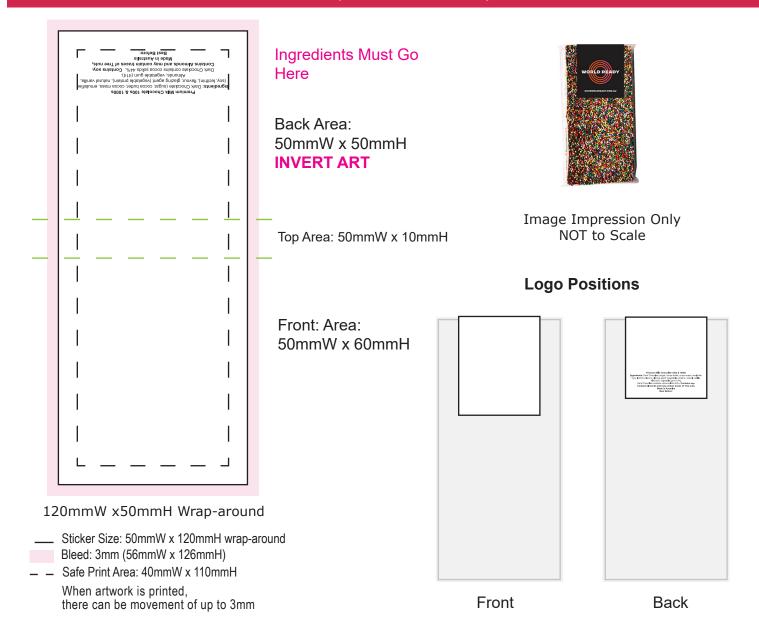

#### Product Code : CC094I

Description : 100g Premium Milk Chocolate 100s & 1000s

Order# :

Company Name :

Contact :

Sticker Size : 50mmW x 120mmH Wrap-around

Print Colour : Digital Print

Quantity : Delivery Date :