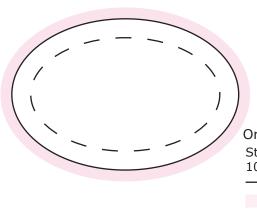

## Sticker 50x50mm

100%

Sticker Size: 50mmW x 50mmH

Bleed: 3mm

Safe Print Area: 40mmW x 40mmH

Sticker 60mmW x 40mmH

100%

Sticke Size: 60mmW x 40mmH

Bleed: 3mm (66mmW x 46mmH)

Safe Print Area: 40mmW x 30mmH